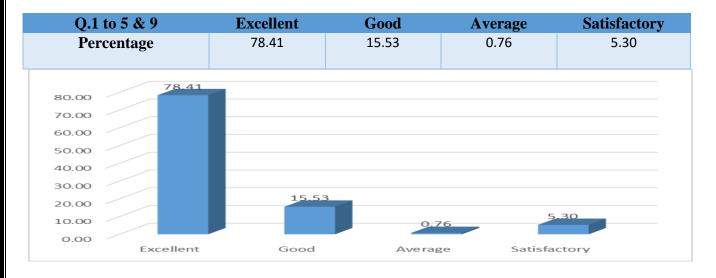

Analysis of Feedback on Institution by Alumni (A.Y. 2021-22)

| Q.6 What is your opinion about extracurricular activities such as NSS, NCC, Sports etc. | Responses |
|-----------------------------------------------------------------------------------------|-----------|
| > They are just right                                                                   | 13        |
| > I was overwhelmed with the number                                                     | 11        |
| > They are too few                                                                      | 20        |
| Q.7 Does the college provide a safe enough environment for female students?             |           |
| > Yes                                                                                   | 40        |
| > No                                                                                    | 04        |
| Q.8 Will you recommend this college to others?                                          |           |
| ≻ Yes                                                                                   | 35        |
| > No                                                                                    | 05        |
| ≻ May Be                                                                                | 04        |

# **Summary**

Dr. K. C. Mohite