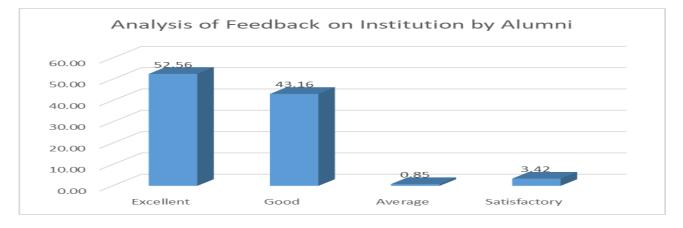

#### Summary A.Y. 2018-2019

| Q.1 to 5 & 9 | Excellent | Good  | Average | Satisfactory |
|--------------|-----------|-------|---------|--------------|
| Percentage   | 52.56     | 43.16 | 0.85    | 3.42         |