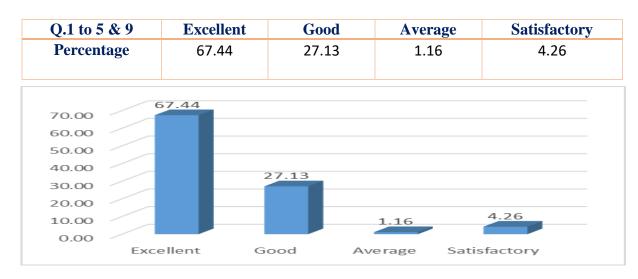

### **Summary**

Dr. K. C. Mohite

| Questions | Responses | Excellent | Good | Average | Satisfactory |
|-----------|-----------|-----------|------|---------|--------------|
| Q1.       | 43        | 38        | 5    | 0       | 0            |
| Q2.       | 43        | 34        | 5    | 0       | 4            |
| Q3.       | 43        | 28        | 11   | 2       | 2            |
| Q4.       | 43        | 30        | 8    | 2       | 3            |
| Q5.       | 43        | 33        | 4    | 0       | 6            |
| Q9.       | 43        | 32        | 8    | 0       | 3            |