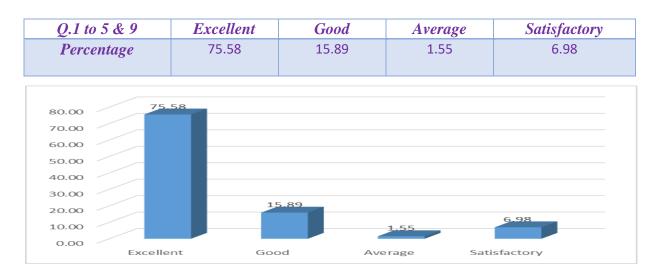

## **Summary**

Dr. K.C. Mohite

|           |           |           | ····· |         | <u> </u>     |
|-----------|-----------|-----------|-------|---------|--------------|
| Questions | Responses | Excellent | Good  | Average | Satisfactory |
| Q1.       | 44        | 37        | 5     | 1       | 1            |
| Q2.       | 44        | 36        | 7     | 0       | 1            |
| Q3.       | 44        | 32        | 9     | 0       | 3            |
| Q4.       | 44        | 34        | 6     | 0       | 4            |
| Q5.       | 44        | 33        | 6     | 1       | 4            |
| Q9.       | 44        | 35        | 8     | 0       | 1            |