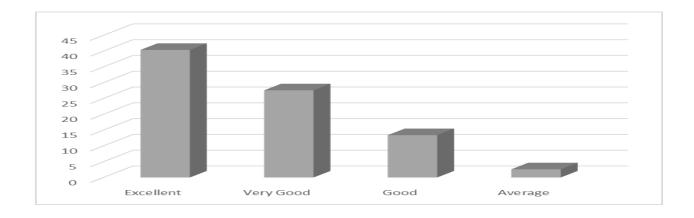

# Analysis of Feedback on Institution by Alumni (A.Y. 2022-23)

| Questions                                   | Responses | Excellent | Very<br>Good | Good | Average |
|---------------------------------------------|-----------|-----------|--------------|------|---------|
| Admission process                           | 84        | 43        | 20           | 20   | 1       |
| Infrastructure and Laboratory               | 84        | 44        | 29           | 9    | 2       |
| Work culture                                | 84        | 41        | 30           | 11   | 2       |
| Library Services                            | 84        | 47        | 24           | 12   | 1       |
| Sports                                      | 84        | 35        | 29           | 15   | 5       |
| Discipline                                  | 84        | 48        | 26           | 7    | 3       |
| Examination system                          | 84        | 41        | 31           | 9    | 3       |
| Canteen                                     | 84        | 30        | 25           | 23   | 6       |
| Co-curricular & Extracurricular<br>activity | 84        | 33        | 33           | 16   | 2       |
| General Evaluation                          | 84        | 42        | 29           | 12   | 1       |

| Summary                                |      |      |      |     |  |  |
|----------------------------------------|------|------|------|-----|--|--|
| Scale Excellent Very Good Good Average |      |      |      |     |  |  |
| Percentage                             | 40.4 | 27.6 | 13.4 | 2.6 |  |  |